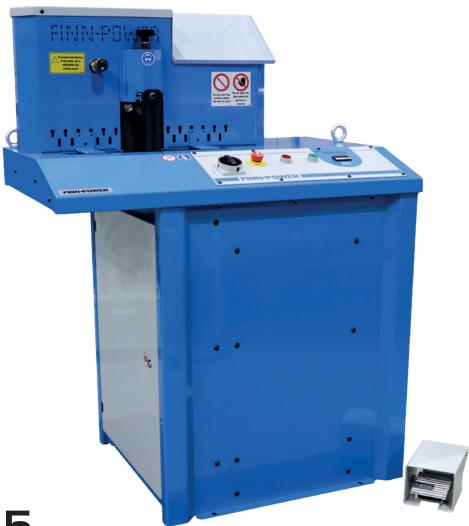

**CM75** 

Finn-Power CM75 hose-cutting machine has been designed to cut up to 2" diameter 6-spiral hoses. The hose is pushed against the blade by a pneumatic pusher.

Pusher movement speed can be quickly and easily adjusted to choose optimal cutting speed for every hose. The blade can be sharpened when necessary. The cutter has a built-in bin for collecting cutting waste.

| l when necessary. | STANDARD FEATURES                                 |
|-------------------|---------------------------------------------------|
|                   | Toothed blade (part no 12251)                     |
|                   | Foot pedal (part no 701405)                       |
|                   | Adjustable pneumatic pusher speed                 |
|                   | Adjustable hose support                           |
|                   | OPTIONS                                           |
|                   | Measuring table (2 m segments) (part no 692091)   |
|                   | Fume extractor (part no 691992)                   |
|                   | Smooth blade (part no 055201)                     |
|                   |                                                   |
|                   |                                                   |
|                   | Measuring table (left/right handed) as an option. |